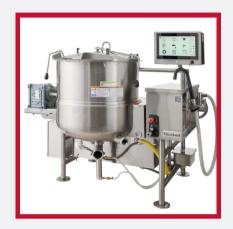

## HA MIXER KETTLE WITH EASYTOUCH

- New 15" touch screen interface
- Log and save recipes for precise cooking
- Time, temperature, water and agitator speed control
- Preloaded with training videos and manuals
- Power tilt and air piston valve controls