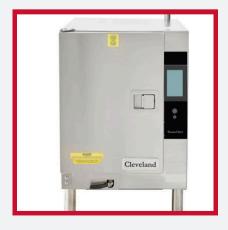

## 22CET6.1 STEAMER WITH EASYTOUCH

- New 5" touch screen interface
- Timed, Manual, and Hold Mode
- Adjustable temperature controls
- Booster mode and low temp steaming
- Log and save recipes for precise cooking
- Tray Timers- timing for individual shelves
- Self-diagnostics for servicing