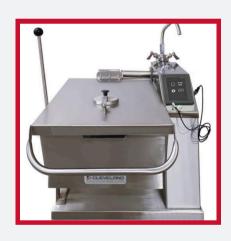

## SET10 SKILLET WITH EASYTOUCH

- New 7" touch screen interface
- Press&Go for quick access to recipes
- Log and save recipes for precise cooking
- Multistep recipes with instruction comments
- Time, temperature, and probe cooking
- Sous vide options (with attachment)
- Soft drop skillet pan release
- Self-diagnostics for servicing