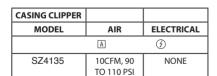

#### Models

• SZ4135

#### **Short Form Specifications**

Shall be Cleveland Model SZ4135, Air powered Casing Clipper with Automatic Clip feeding mechanism; adjustable Clip crimping Control; Air pressure Gauge and Safety shut-off Valve.