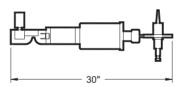

|
| Quantity           |
| FCSI Section 11400 |
| Approved           |
| Date               |

#### Models

• SZ4135



#### AIR POWERED CASING CLIPPER

#### Standard Features

- Horizontal Clipper with automatic Clip feeding mechanism
- Seals Casings and trims ends in one quick Operation
- · Provides an Air and Water tight Seal
- Unique closing devise assists in gathering Casing Neck
- Capable of clipping up to 40 Casings per Minute
- · Adjustable Clip Crimping Control
- Safety shut-off Valve
- · Air pressure Gauge
- Accepted for use in U.S.D.A. Inspected Facilities

#### **Short Form Specifications**

Shall be Cleveland Model SZ4135, Air powered Casing Clipper with Automatic Clip feeding mechanism; adjustable Clip crimping Control; Air pressure Gauge and Safety shut-off Valve.







Lorem ipsum SZ4135 CASING CLIPPER

(NOT TO SCALE)

# Cleveland

| l |  |
|---|--|
|   |  |
|   |  |
|   |  |
|   |  |
|   |  |
|   |  |
|   |  |
|   |  |
|   |  |
|   |  |
|   |  |
|   |  |
|   |  |
|   |  |
|   |  |
|   |  |
|   |  |
|   |  |
|   |  |
|   |  |
|   |  |
|   |  |
|   |  |
|   |  |
|   |  |
|   |  |
|   |  |
|   |  |
|   |  |
|   |  |
|   |  |
|   |  |
|   |  |
|   |  |
|   |  |
|   |  |
|   |  |
|   |  |
|   |  |
|   |  |
|   |  |
|   |  |
|   |  |
|   |  |
|   |  |
|   |  |
|   |  |
|   |  |
|   |  |
|   |  |
|   |  |
|   |  |
|   |  |
|   |  |
|   |  |
|   |  |
|   |  |
|   |  |
|   |  |
|   |  |
|   |  |
|   |  |
|   |  |
|   |  |
|   |  |
|   |  |
|   |  |
|   |  |
|   |  |

Cook Chill Systems