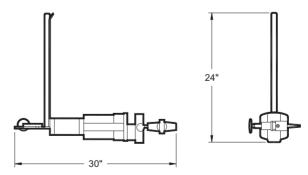

|
| Quantity           |
| FCSI Section 11400 |
| Approved           |
| Date               |

#### Models

• SZ4135



#### AIR POWERED CASING CLIPPER

#### Standard Features

- Horizontal Clipper with automatic Clip feeding mechanism
- Seals Casings and trims ends in one quick Operation
- · Provides an Air and Water tight Seal
- Unique closing devise assists in gathering Casing Neck
- Capable of clipping up to 40 Casings per Minute
- · Adjustable Clip Crimping Control
- Safety shut-off Valve
- · Air pressure Gauge
- Accepted for use in U.S.D.A. Inspected Facilities

#### **Short Form Specifications**

Shall be Cleveland Model SZ4135, Air powered Casing Clipper with Automatic Clip feeding mechanism; adjustable Clip crimping Control; Air pressure Gauge and Safety shut-off Valve.







Lorem ipsum SZ4135 CASING CLIPPER

(NOT TO SCALE)

# Cleveland

| l |  |
|---|--|
|   |  |
|   |  |
|   |  |
|   |  |
|   |  |
|   |  |
|   |  |
|   |  |
|   |  |
|   |  |
|   |  |
|   |  |
|   |  |
|   |  |
|   |  |
|   |  |
|   |  |
|   |  |
|   |  |
|   |  |
|   |  |
|   |  |
|   |  |
|   |  |
|   |  |
|   |  |
|   |  |
|   |  |
|   |  |
|   |  |
|   |  |
|   |  |
|   |  |
|   |  |
|   |  |
|   |  |
|   |  |
|   |  |
|   |  |
|   |  |
|   |  |
|   |  |
|   |  |
|   |  |
|   |  |
|   |  |
|   |  |
|   |  |
|   |  |
|   |  |
|   |  |
|   |  |
|   |  |
|   |  |
|   |  |
|   |  |
|   |  |
|   |  |
|   |  |
|   |  |
|   |  |
|   |  |
|   |  |
|   |  |
|   |  |
|   |  |
|   |  |
|   |  |
|   |  |

Cook Chill Systems