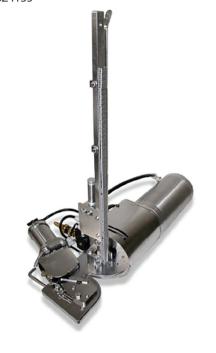

#### Models

• SZ4135

#### AIR POWERED CASING CLIPPER

#### Standard Features

- Horizontal Clipper with automatic Clip feeding mechanism
- Seals Casings and trims ends in one quick Operation
- · Provides an Air and Water tight Seal
- Unique closing devise assists in gathering Casing Neck
- Capable of clipping up to 40 Casings per Minute
- · Adjustable Clip Crimping Control
- Safety shut-off Valve
- · Air pressure Gauge
- Accepted for use in U.S.D.A. Inspected Facilities