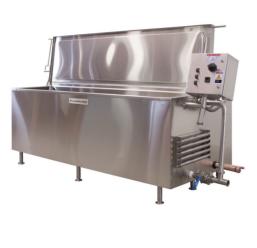

#### Models

• HBC200

Model shown HBC200

#### Short Form Specifications

Shall be Cleveland Model HBC200 Chill Tank, rated capacity of up to 1,700 lbs., fully insulated, Stainless steel tank and circulation pump for optimum water distribution, Solid state controls endosed in UL rated, Stainless steel type NEMA 4X enclosure with automatic adjustable temperature control, Lockable gas spring assist cover, Direct expansion refrigerant in-line heat exchanger for efficient cooling.

#### Standard Features

- Rated capacities for 200 gallons or up to 1700 lbs. of product
- Solid state controls mounted in stainless steel 4X rated enclosures
  Heavy duty stainless steel tank, type 304 construction with adjustable legs
- Rounded internal tank corners for efficient cooling and easy cleaning
- Fully insulated tank with heavy duty stainless steel removable panels
- Automatic water fill and water level controls with over flow protection
- Built-in 5 Hp circulating pump for optimum rapid cooling.
- High efficiency shell and tube heat-exchanger for faster product cooling
- All plumbing connection supplied with line strainers
- Heavy duty stainless steel gas spring assisted lockable cover.
- Accepted for use in U.S.D.A. Inspected Facilities
- NSF/ANSI Standard 169 approved