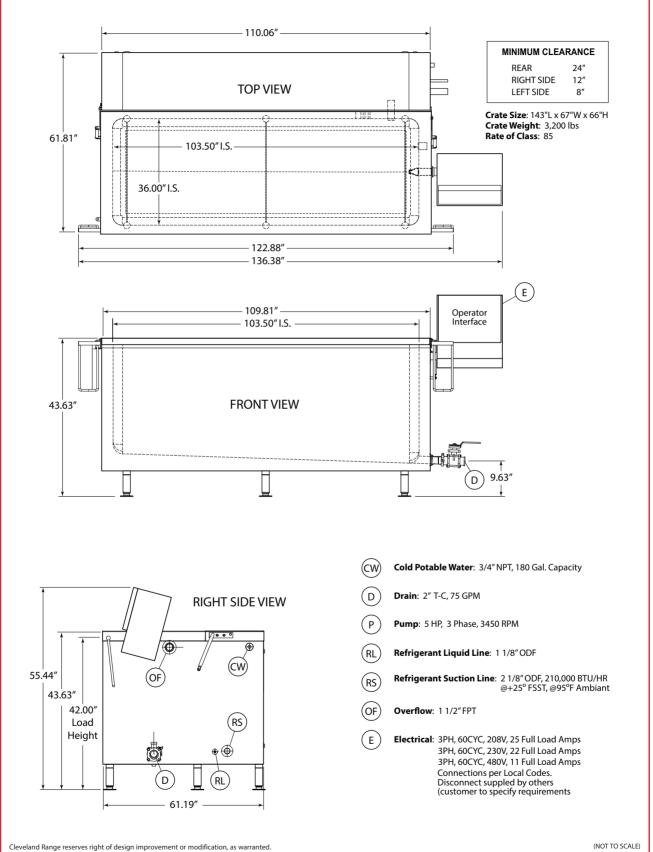

# Cleveland

(NOT TO SCALE)

760 Beta Drive, Unit D Mayfield Village, Ohio 44143

Cook Chill Systems

Tel 1.216.481.4900 Fax 1.216.481.3782 Email steam@clevelandrange.com www.clevelandrange.com Section 11, Page 26 11/2019