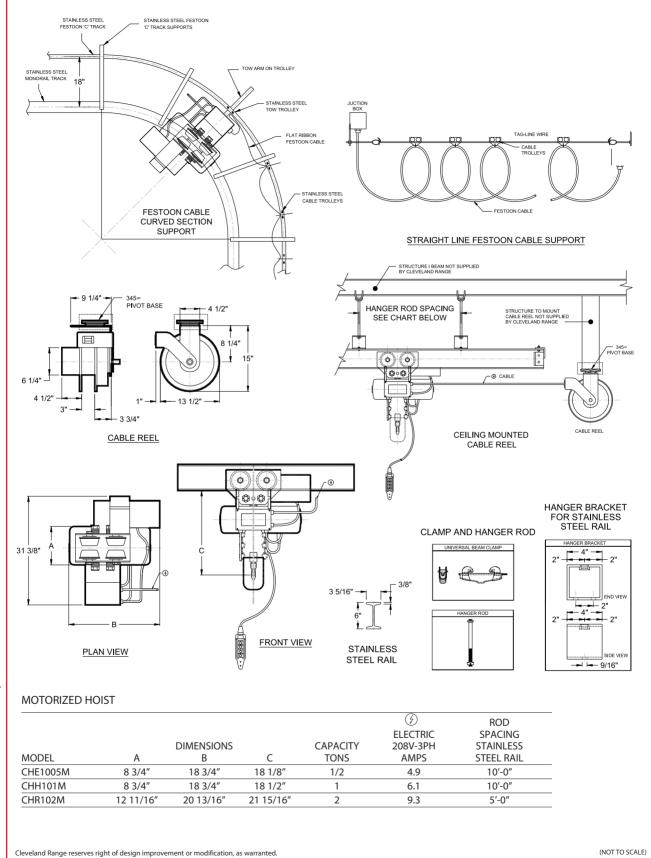

#### **Options & Accessories**

- Hanger Rods (specify length)
- Rail Hanger Brackets
- Universal Beam Clamps
- Remote Control System
- Curved sections
- Rail Coupling to support Rail at joint
- Automatic Cord Reel
- · Festooned stainless steel cable for power cord
- Stainless steel chain (1/2 and 1 ton only)
- Stainless steel bottom hook
- Stainless steel chain container
- Stainless steel chain hook (1/2 and 1 ton only)