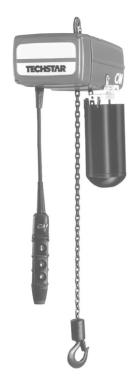

#### Models

- CHE1005M
- CHH101MCHR102M

#### Standard Features

- 1/2, 1, & 2 ton capacity Chain Hoist
- 8 feet per minute Hoist lifting speed
- Motor driven, low head room trolley with four special crown tread wheels

Project . Item

Quantity \_\_\_\_\_ FCSI Section 11400\_\_\_ Approved \_\_\_\_\_

Date

- Heavy-duty Hoist motor with multiple disc brake
- Overload Protection automatically stops the lift when overload is being sensed
- Lifetime lubricated gears which require no oil in the transmission
- Impact resistant Control Station with snap action contacts for positive control
- Internal cable strain relief for Control Station
- Complete with lifting Chain, bottom Hook,Safety Lock and Chain Container
- Stainless steel Rail with End-Stops
- Accepted for use in U.S.D.A. Inspected Facilities

#### Short Form Specifications

Shall be CLEVELAND Model CH \_\_\_\_\_\_, Electric CHAIN HOIST and MONORAIL SYSTEM. \_\_\_\_\_ ton capacity, motor driven Trolley with special crown tread wheels, 8 feet per minute lifting speed, overload protection, disk brakes, lifetime lubricated gears, impact resistant Control Station, lifting Chain with safety-lock hook and chain container.