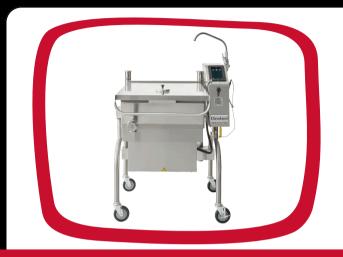

# T1 TILT SKILLET

Reintroducing the T1 PowerPan Skillet- designed to provide exceptional versatility and performance in high-volume kitchens. Featuring a durable stainless steel construction and even heat distribution, it delivers precise temperature control for a wide range of cooking tasks. The SGL30/40T1 allows for easy pouring and stirring, making it perfect for large quantities of food. This efficient and reliable skillet is built to withstand the demands of any commercial kitchen.