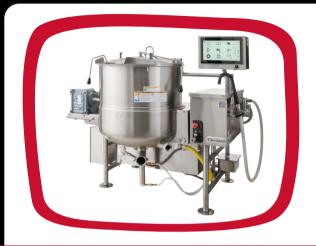

# HA MIXER KETTLE

Reintroducing the Cleveland Range HAMKGL60/80/100T, the premier mixer for Cleveland's Cook Chill product line. Its innovative design provides gentle agitation, preserving fragile ingredients while keeping food suspended in the mixing chamber for even distribution. The HAMKGL is an essential tool for high-volume food preparation, especially in a Cleveland Cook Chill System.