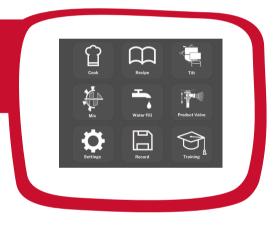

### FEATURING OUR NEW EASYTOUCH

- New 15" touch screen interface
- Log and save recipes for precise cooking
- Time, temperature, water and agitator speed control
- Preloaded with training videos and manuals
- Power tilt and air piston valve controls