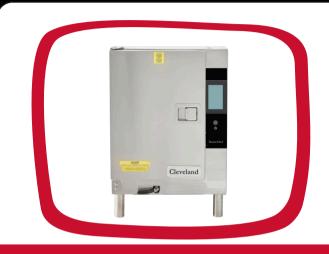

### **STEAMCHEF 22CET6.1**

Introducing the Cleveland Range 22CET6.1 Steamer, now equipped with a new 5" easyTouch touchscreen interface for streamlined cooking. This advanced steamer features Timed Manual Mode, and Tray Timers that allow independent timing for each shelf. The 22CET6.1 Steamer combines efficiency, precision, and modern convenience, making it an essential tool for batch style cooking.