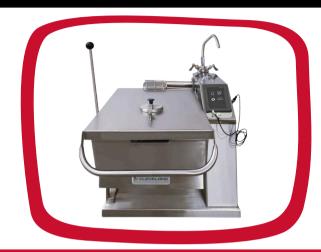

# T1 TILT SKILLET

Reintroducing the T1 PowerPan Skillet- designed to provide exceptional versatility and performance in high-volume kitchens. Featuring a durable stainless steel construction and even heat distribution, it delivers precise temperature control for a wide range of cooking tasks. The SGL30/40T1 allows for easy pouring and stirring, making it perfect for large quantities of food. This efficient and reliable skillet is built to withstand the demands of any commercial kitchen.