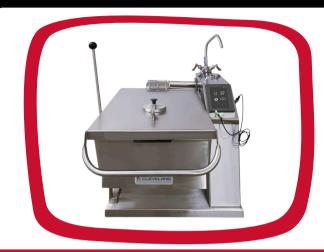

# MINI MVP SET10

Reintroducing the Cleveland Range SET10 with an easyTouch touchscreen for simplified cooking. This 10-gallon tilt skillet offers intuitive temperature control, programmable modes, and real-time monitoring. The easyTouch screen boosts efficiency, reduces errors, and gives a modern look, making it essential for high-volume kitchens.

### FEATURING OUR NEW EASYTOUCH

- New 7" touch screen interface
- Press&Go for quick access to recipes
- Log and save recipes for precise cooking
- Multistep recipes with instruction comments
- Time, temperature, and probe cooking
- Sous vide options (with attachment)
- Soft drop skillet pan release
- Self-diagnostics for servicing