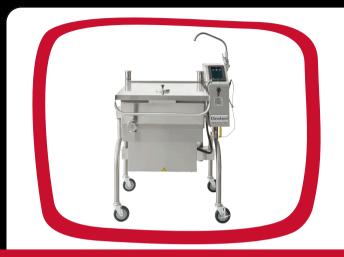

# T1 TILT SKILLET

Reintroducing the T1 PowerPan Skillet- designed to provide exceptional versatility and performance in high-volume kitchens. Featuring a durable stainless steel construction and even heat distribution, it delivers precise temperature control for a wide range of cooking tasks. The SGL30/40T1 allows for easy pouring and stirring, making it perfect for large quantities of food. This efficient and reliable skillet is built to withstand the demands of any commercial kitchen.

### FEATURING OUR NEW EASYTOUCH

- New 7" touch screen interface
- Press&Go for quick access to recipes
- Log and save recipes for precise cooking
- Multistep recipes with instruction comments
- Time, temperature, and probe cooking
- Self-diagnostics for servicing
- High and low power options, power tilt standard
- Turbo/Forced air gas combustion system (160-200k BTU)