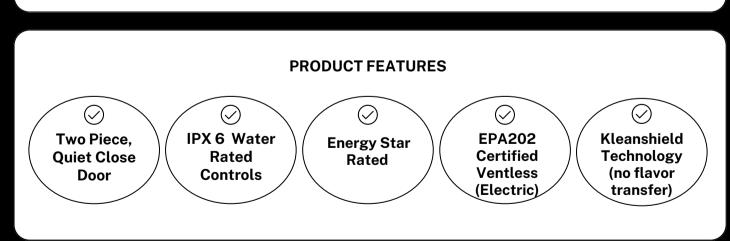

### **STEAMCHEF 22CET6.1**

Introducing the Cleveland Range 22CET6.1 Steamer, now equipped with a new 5" easyTouch touchscreen interface for streamlined cooking. This advanced steamer features Timed Manual Mode, and Tray Timers that allow independent timing for each shelf. The 22CET6.1 Steamer combines efficiency, precision, and modern convenience, making it an essential tool for batch style cooking.

### FEATURING OUR NEW EASYTOUCH

- New 5" touch screen interface
- Timed, Manual, and Hold Mode
- Adjustable temperature controls

   Booster mode and low temp steaming
- Log and save recipes for precise cooking
- Tray Timers- timing for individual shelves
- Self-diagnostics for servicing