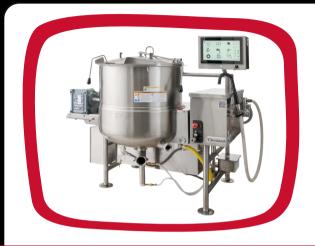

# HA MIXER KETTLE

Reintroducing the Cleveland Range HAMKGL60/80/100T, the premier mixer for Cleveland's Cook Chill product line. Its innovative design provides gentle agitation, preserving fragile ingredients while keeping food suspended in the mixing chamber for even distribution. The HAMKGL is an essential tool for high-volume food preparation, especially in a Cleveland Cook Chill System.