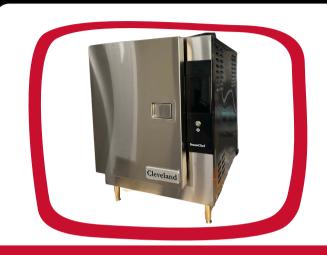

### **STEAMCHEF 22CET6.1**

Introducing the Cleveland Range 22CET6.1 Steamer, now equipped with a new 5" easyTouch touchscreen interface for streamlined cooking. This advanced steamer features Timed Manual Mode, and Tray Timers that allow independent timing for each shelf. The 22CET6.1 Steamer combines efficiency, precision, and modern convenience, making it an essential tool for batch style cooking.