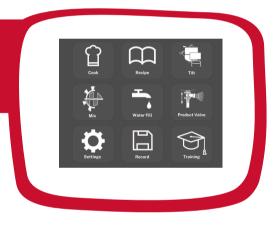

### FEATURING OUR NEW EASYTOUCH

- New 15" touch screen interface
- Log and save recipes for precise cooking
- Time, temperature, water and agitator speed control
- Preloaded with training videos and manuals
- Power tilt and air piston valve controls